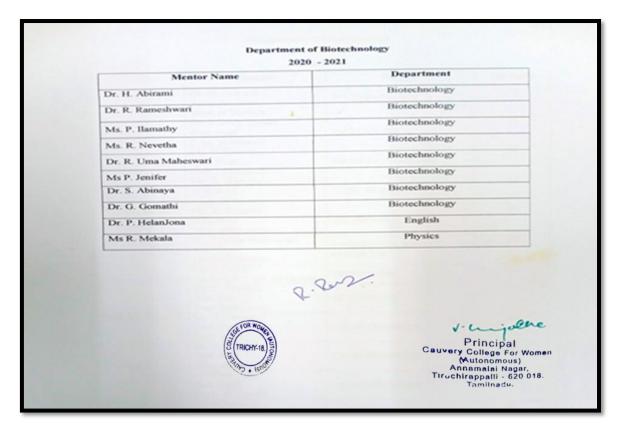

#### DEPARTMENT OF BIOTECHNOLOGY

#### Department of Biotechnology

2021 - 2022

| Mentor Name          | Department    |
|----------------------|---------------|
| Dr. R. Rameshwari    | Biotechnology |
| Ms. P. Ilamathy      | Biotechnology |
| Ms. R. Nevetha       | Biotechnology |
| Dr. R. Uma Maheswari | Biotechnology |
| Ms P. Jenifer        | Biotechnology |
| Dr. S. Abinaya       | Biotechnology |
| Dr. G. Gomathi       | Biotechnology |
| Dr. M. Keerthiga     | Biotechnology |
| Dr. S. Devi          | Chemistry     |
|                      |               |

Principal
Cauvery College For Women
(Mutonomous)
Annamalai Nagar.
Tiruchirappalli - 620 018.
Tamilnadu.

**NAAC - Cycle IV SSR** 