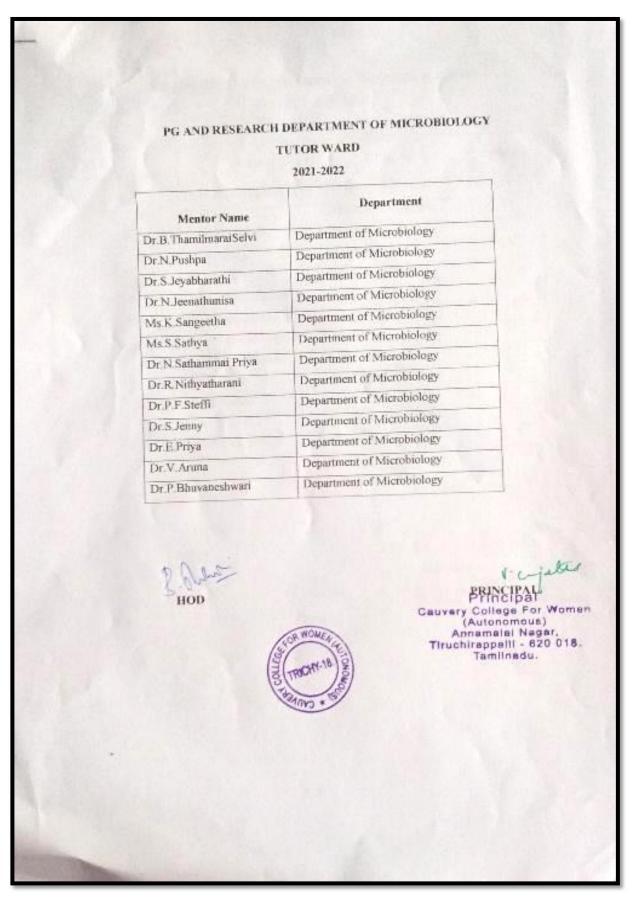

#### DEPARTMENT OF MICROBIOLOGY

#### PG and Research Department of Microbiology Tutor Allotment

#### 2020-2021

| Mentor Name            | Department                 |
|------------------------|----------------------------|
| Dr.B. Thamilmaraiselvi | Department of Microbiology |
| Dr.N.Pushpa            | Department of Microbiology |
| Dr.S.Jeyabharathi      | Department of Microbiology |
| Ms.N.Jeenathunisa      | Department of Microbiology |
| Ms.K.Sangeetha         | Department of Microbiology |
| Ms.S.Sathya            | Department of Microbiology |
| Ms.N.Sathammai Priya   | Department of Microbiology |
| Dr.R.Nithyatharani     | Department of Microbiology |
| Dr.P.F.Steffi          | Department of Microbiology |
| Dr.S.Jenny             | Department of Microbiology |
| Dr.E.Priya             | Department of Microbiology |
| Dr.V.Aruna             | Department of Microbiology |
| Dr.P.Bhuvaneshwari     | Department of Microbiology |

HOD

Principal
Cauvery College For Women
(Autonomous)
Annamalal Nagar,
Tiruchirappalli - 620 018.
Tamilnadu.

**NAAC - Cycle IV SSR** 

**CRITERION II** 