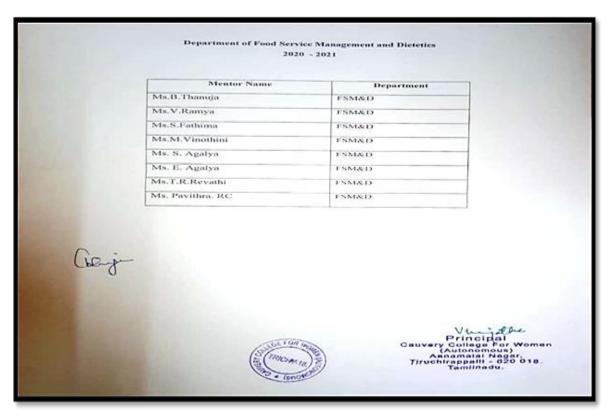

#### DEPARTMENT OF FOOD SERVICE MANAGEMENT AND DIETETICS

# DEPARTMENT OF FOOD SERVICE MANAGEMENT AND DIETETICS 2021- 2022 MENTOR NAME DEPARTMENT

| MENTOR NAME      | DEPARTMENT |
|------------------|------------|
| Ms. B. Thanuja   | FSM&D      |
| Ms. V. Ramya     | FSM&D      |
| Ms. S. Fathima   | FSM&D      |
| Ms. M. Vinothini | FSM&D      |
| Ms. S. Agalya    | FSM&D      |
| Ms. E. Agalya    | FSM&D      |
| Ms. T.R. Revathi | FSM&D      |
| Ms. K.S. Mithila | FSM&D      |
|                  |            |

SIGNATURE OF HOD

TRICHY-18

SIGNATURE OF PRINCIPAL

Principal
Cauvery College For Women
(Autonomous)
Annamalai Nagar,
Tiruchirappalli - 620 018.
Tamilnadu.

**NAAC - Cycle IV SSR** 

**CRITERION II** 